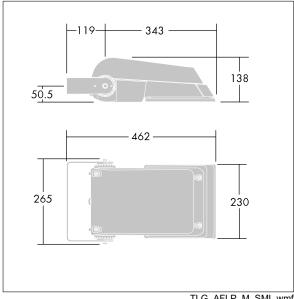

Not compatible with UrbaSens systems.

Dimensions: 462 x 265 x 139 mm Luminaire input power: 55 W Luminaire luminous flux: 8731 lm Luminaire efficacy: 159 lm/W

weight: 6.24 kg Scx: 0.05 m<sup>2</sup>

TLG\_AFLP\_M\_SML.wmf