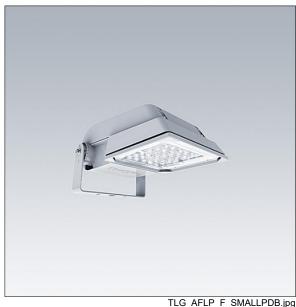

## Areaflood Pro

A compact, lightweight, general purpose LED area floodlight. With small body. driving 36 LEDs at 500mA with asymmetrical 40° light distribution. IP66, IK08, Class II electrical (this product is not earthed). Body: die-cast aluminium (EN AC-44300), Light grey 150 sanded textured (close to RAL9006).. Enclosure: 4mm thick toughened glass. Reversable mounting stirrup supplied, Driver programmed for constant light output. Complete with 4000K LED.