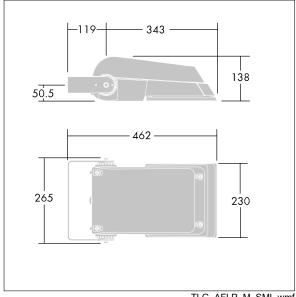

Not compatible with UrbaSens systems.

Dimensions: 462 x 265 x 139 mm Luminaire input power: 55 W Luminaire luminous flux: 8698 lm Luminaire efficacy: 158 lm/W

weight: 6.24 kg Scx: 0.05 m<sup>2</sup>

TLG AFLP F SMALLPDB.jpg