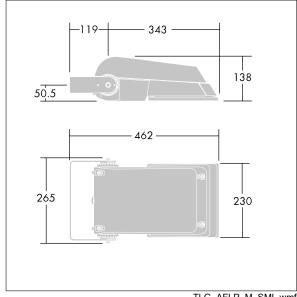

Not compatible with UrbaSens systems.

Dimensions: 462 x 265 x 139 mm Luminaire input power: 55 W Luminaire luminous flux: 8698 lm Luminaire efficacy: 158 lm/W

weight: 6.24 kg Scx: 0.05 m<sup>2</sup>

TLG\_AFLP\_M\_SML.wmf