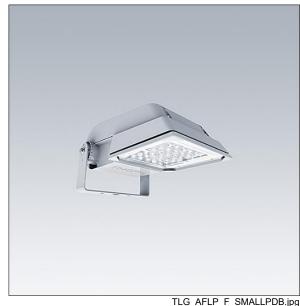

## Areaflood Pro

A compact, lightweight, general purpose LED area floodlight. With small body. driving 36 LEDs at 500mA with Wide Road light distribution. IP66, IK08, Class II electrical (this product is not earthed). Body: die-cast aluminium (EN AC-44300), Light grey 150 sanded textured (close to RAL9006).. Enclosure: 4mm thick toughened glass. Reversable mounting stirrup supplied, Complete with 4000K LED.