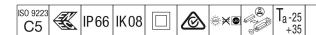

## Areaflood Pro

A compact, lightweight, general purpose LED area floodlight. With small body. driving 36 LEDs at 500mA with asymmetrical 60° light distribution. IP66, IK08, Class II electrical (this product is not earthed). Body: die-cast aluminium (EN AC-44300), Light grey 150 sanded textured (close to RAL9006).. Enclosure: 4mm thick toughened glass. Reversable mounting stirrup supplied, with 4000K LED.

Not compatible with UrbaSens systems.

Dimensions: 462 x 265 x 139 mm Luminaire input power: 55 W Luminaire luminous flux: 8605 lm Luminaire efficacy: 156 lm/W

weight: 6.24 kg Scx: 0.05 m<sup>2</sup>

TLG AFLP F SMALLPDB.jpg