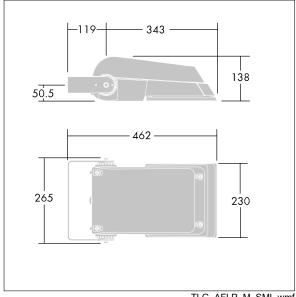

Not compatible with UrbaSens systems.

Dimensions: 462 x 265 x 139 mm Luminaire input power: 55 W Luminaire luminous flux: 8605 lm Luminaire efficacy: 156 lm/W

weight: 6.24 kg Scx: 0.05 m<sup>2</sup>

TLG AFLP F SMALLPDB.jpg