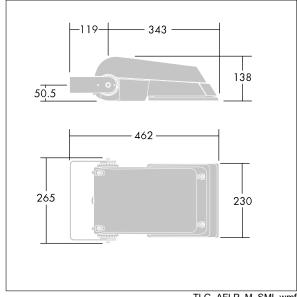

Not compatible with UrbaSens systems.

Dimensions: 462 x 265 x 139 mm Luminaire input power: 55 W Luminaire luminous flux: 8605 lm Luminaire efficacy: 156 lm/W

weight: 6.24 kg Scx: 0.05 m<sup>2</sup>

TLG AFLP F SMALLPDB.jpg