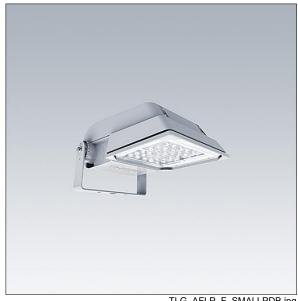

## Areaflood Pro

A compact, lightweight, general purpose LED area floodlight. With small body. driving 36 LEDs at 500mA with asymmetrical 60° light distribution. IP66, IK08, Class II electrical (this product is not earthed). Body: die-cast aluminium (EN AC-44300), Light grey 150 sanded textured (close to RAL9006).. Enclosure: 4mm thick toughened glass. Reversable mounting stirrup supplied, with 4000K LED.

Not compatible with UrbaSens systems.

Dimensions: 462 x 265 x 139 mm Luminaire input power: 55 W Luminaire luminous flux: 8605 lm Luminaire efficacy: 156 lm/W

weight: 6.24 kg Scx: 0.05 m<sup>2</sup>

TLG AFLP F SMALLPDB.jpg