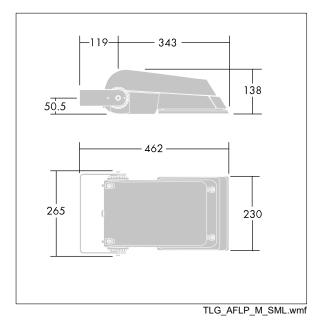

Not compatible with UrbaSens systems.

Dimensions: 462 x 265 x 139 mm Luminaire input power: 55 W Luminaire luminous flux: 8495 lm Luminaire efficacy: 154 lm/W weight: 6.24 kg Scx: 0.05 m<sup>2</sup>

|H()