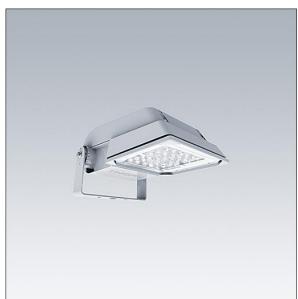

#### Areaflood Pro

A compact, lightweight, general purpose LED area floodlight. With small body. driving 36 LEDs at 500mA with asymmetrical 50° light distribution. IP66, IK08, Class II electrical (this product is not earthed). Body: die-cast aluminium (EN AC-44300), Light grey 150 sanded textured (close to RAL9006).. Enclosure: 4mm thick toughened glass. Reversable mounting stirrup supplied, Complete with 4000K LED.