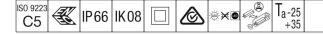

#### Areaflood Pro

A compact, lightweight, general purpose LED area floodlight. With small body. driving 36 LEDs at 500mA with asymmetrical 50° light distribution. IP66, IK08, Class II electrical (this product is not earthed). Body: die-cast aluminium (EN AC-44300), Light grey 150 sanded textured (close to RAL9006).. Enclosure: 4mm thick toughened glass. Reversable mounting stirrup supplied, Complete with 4000K LED.