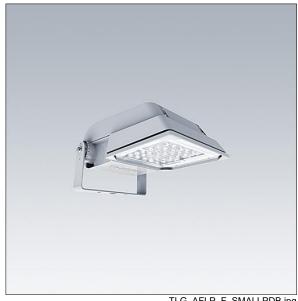

## Areaflood Pro

A compact, lightweight, general purpose LED area floodlight. With small body. driving 36 LEDs at 500mA with asymmetrical 50° light distribution. IP66, IK08, Class II electrical (this product is not earthed). Body: die-cast aluminium (EN AC-44300), Light grey 150 sanded textured (close to RAL9006).. Enclosure: 4mm thick toughened glass. Reversable mounting stirrup supplied, with 4000K LED.

Not compatible with UrbaSens systems.

Dimensions: 462 x 265 x 139 mm Luminaire input power: 55 W Luminaire luminous flux: 8495 lm Luminaire efficacy: 154 lm/W

weight: 6.24 kg Scx: 0.05 m<sup>2</sup>

TLG AFLP F SMALLPDB.jpg