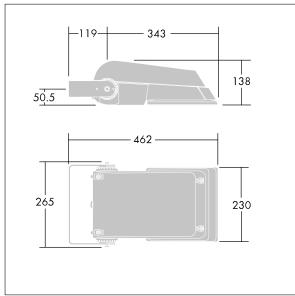

Not compatible with UrbaSens systems.

Dimensions: 462 x 265 x 139 mm Luminaire input power: 55 W Luminaire luminous flux: 8495 lm Luminaire efficacy: 154 lm/W

weight: 6.24 kg Scx: 0.05 m<sup>2</sup>

TLG AFLP F SMALLPDB.jpg