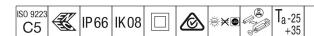

## Areaflood Pro

A compact, lightweight, general purpose LED area floodlight. With small body. driving 36 LEDs at 500mA with asymmetrical 50° light distribution. IP66, IK08, Class II electrical (this product is not earthed). Body: die-cast aluminium (EN AC-44300), Light grey 150 sanded textured (close to RAL9006).. Enclosure: 4mm thick toughened glass. Reversable mounting stirrup supplied, with 4000K LED.

Not compatible with UrbaSens systems.

Dimensions: 462 x 265 x 139 mm Luminaire input power: 55 W Luminaire luminous flux: 8495 lm Luminaire efficacy: 154 lm/W

weight: 6.24 kg Scx: 0.05 m<sup>2</sup>

TLG AFLP F SMALLPDB.jpg