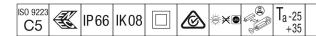

## Areaflood Pro

A compact, lightweight, general purpose LED area floodlight. With small body. driving 36 LEDs at 500mA with asymmetrical 40° light distribution. IP66, IK08, Class II electrical (this product is not earthed). Body: die-cast aluminium (EN AC-44300), Light grey 150 sanded textured (close to RAL9006).. Enclosure: 4mm thick toughened glass. Reversable mounting stirrup supplied, with 4000K LED.