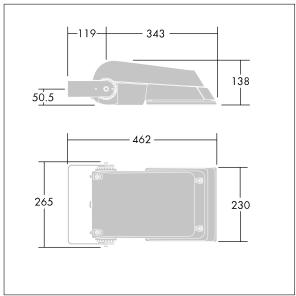

Not compatible with UrbaSens systems.

Dimensions: 462 x 265 x 139 mm Luminaire input power: 55 W Luminaire luminous flux: 8731 lm Luminaire efficacy: 159 lm/W

weight: 6.3 kg Scx: 0.05 m<sup>2</sup>

TLG AFLP F SMALLPDB.jpg