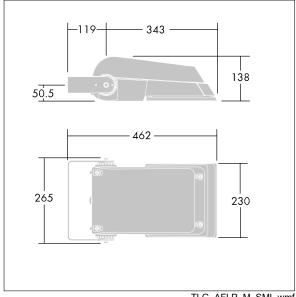

Not compatible with UrbaSens systems.

Dimensions: 462 x 265 x 139 mm Luminaire input power: 55 W Luminaire luminous flux: 8731 lm Luminaire efficacy: 159 lm/W

weight: 6.3 kg Scx: 0.05 m<sup>2</sup>

TLG AFLP F SMALLPDB.jpg