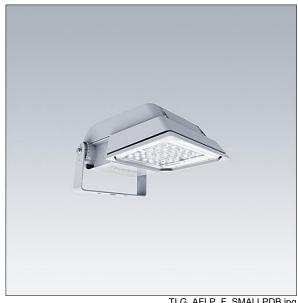

## Areaflood Pro

A compact, lightweight, general purpose LED area floodlight. With small body. driving 36 LEDs at 500mA with asymmetrical 40° light distribution. IP66, IK08, Class II electrical (this product is not earthed). Body: die-cast aluminium (EN AC-44300), Light grey 150 sanded textured (close to RAL9006).. Enclosure: 4mm thick toughened glass. Reversable mounting stirrup supplied, with 4000K LED.

Not compatible with UrbaSens systems.

Dimensions: 462 x 265 x 139 mm Luminaire input power: 55 W Luminaire luminous flux: 8731 lm Luminaire efficacy: 159 lm/W

weight: 6.3 kg Scx: 0.05 m<sup>2</sup>

TLG AFLP F SMALLPDB.jpg