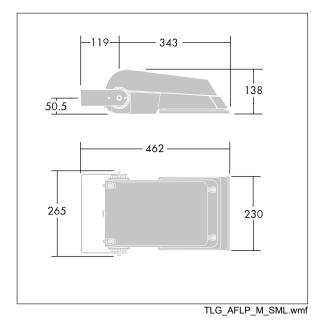

Dimensions: 462 x 265 x 139 mm Luminaire input power: 39 W Luminaire luminous flux: 6354 lm Luminaire efficacy: 163 lm/W weight: 6.23 kg Scx: 0.05 m<sup>2</sup>

TLG\_AFLP\_F\_SMALLPDB.jpg

This product contains light sources of energy efficiency class E.