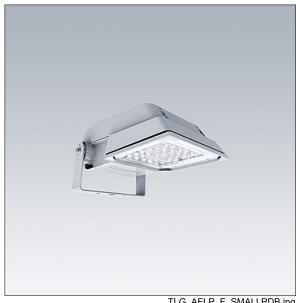

## Areaflood Pro

A compact, lightweight, general purpose LED area floodlight. With small body. driving 36 LEDs at 350mA with Wide Road light distribution. IP66, IK08, Class II electrical (this product is not earthed). Body: die-cast aluminium (EN AC-44300), Light grey 150 sanded textured (close to RAL9006).. Enclosure: 4mm thick toughened glass. Reversable mounting stirrup supplied, Complete with 4000K LED.

Dimensions: 462 x 265 x 139 mm Luminaire input power: 39 W Luminaire luminous flux: 6354 lm Luminaire efficacy: 163 lm/W

weight: 6.23 kg Scx: 0.05 m<sup>2</sup>

TLG AFLP F SMALLPDB.jpg

TLG\_AFLP\_M\_SML.wmf