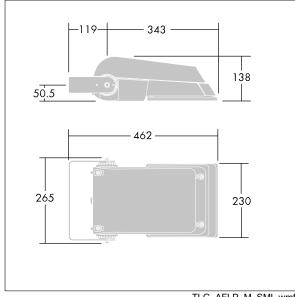

Dimensions: 462 x 265 x 139 mm Luminaire input power: 39 W Luminaire luminous flux: 6354 lm Luminaire efficacy: 163 lm/W

weight: 6.23 kg Scx: 0.05 m<sup>2</sup>

TLG AFLP F SMALLPDB.jpg

TLG\_AFLP\_M\_SML.wmf