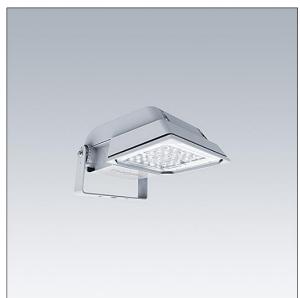

#### Areaflood Pro

A compact, lightweight, general purpose LED area floodlight. With small body. driving 36 LEDs at 350mA with Extra Wide Road light distribution. IP66, IK08, Class II electrical (this product is not earthed). Body: die-cast aluminium (EN AC-44300), Light grey 150 sanded textured (close to RAL9006).. Enclosure: 4mm thick toughened glass. Reversable mounting stirrup supplied, Complete with 4000K LED.