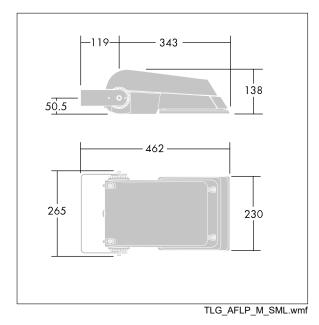

Dimensions: 462 x 265 x 139 mm Luminaire input power: 39 W Luminaire luminous flux: 6321 lm Luminaire efficacy: 162 lm/W weight: 6.23 kg Scx: 0.05 m<sup>2</sup>

|H()

TLG\_AFLP\_F\_SMALLPDB.jpg

This product contains light sources of energy efficiency class E.