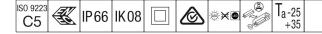

#### Areaflood Pro

A compact, lightweight, general purpose LED area floodlight. With small body. driving 36 LEDs at 350mA with Extra Wide Road light distribution. IP66, IK08, Class II electrical (this product is not earthed). Body: die-cast aluminium (EN AC-44300), Light grey 150 sanded textured (close to RAL9006).. Enclosure: 4mm thick toughened glass. Reversable mounting stirrup supplied, Complete with 4000K LED.

Dimensions: 462 x 265 x 139 mm Luminaire input power: 39 W Luminaire luminous flux: 6321 lm Luminaire efficacy: 162 lm/W weight: 6.23 kg Scx: 0.05 m<sup>2</sup>

|H()

TLG\_AFLP\_F\_SMALLPDB.jpg

This product contains light sources of energy efficiency class E.