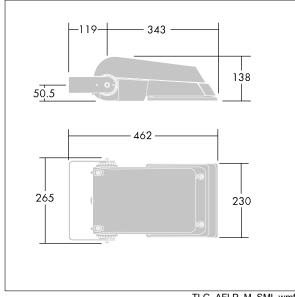

Dimensions: 462 x 265 x 139 mm Luminaire input power: 39 W Luminaire luminous flux: 6321 lm Luminaire efficacy: 162 lm/W

weight: 6.23 kg Scx: 0.05 m<sup>2</sup>

TLG AFLP F SMALLPDB.jpg

TLG\_AFLP\_M\_SML.wmf