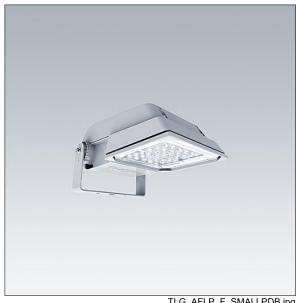

## Areaflood Pro

A compact, lightweight, general purpose LED area floodlight. With small body. driving 36 LEDs at 350mA with Extra Wide Road light distribution. IP66, IK08, Class II electrical (this product is not earthed). Body: die-cast aluminium (EN AC-44300), Light grey 150 sanded textured (close to RAL9006).. Enclosure: 4mm thick toughened glass. Reversable mounting stirrup supplied, with 4000K LED.

Dimensions: 462 x 265 x 139 mm Luminaire input power: 39 W Luminaire luminous flux: 6321 lm Luminaire efficacy: 162 lm/W

weight: 6.23 kg Scx: 0.05 m<sup>2</sup>

TLG AFLP F SMALLPDB.jpg

TLG\_AFLP\_M\_SML.wmf