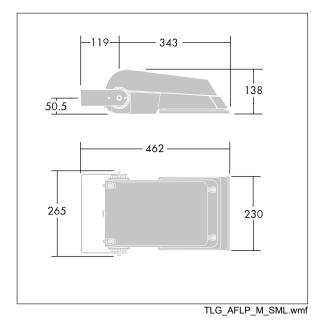

Dimensions: 462 x 265 x 139 mm Luminaire input power: 39 W Luminaire luminous flux: 6287 lm Luminaire efficacy: 161 lm/W weight: 6.23 kg Scx: 0.05 m<sup>2</sup>

TLG\_AFLP\_F\_SMALLPDB.jpg

This product contains light sources of energy efficiency class E.