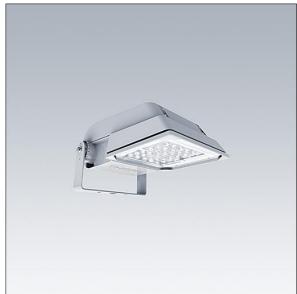

## Areaflood Pro

A compact, lightweight, general purpose LED area floodlight. With small body. driving 36 LEDs at 350mA with asymmetrical 60° light distribution. IP66, IK08, Class II electrical (this product is not earthed). Body: die-cast aluminium (EN AC-44300), Light grey 150 sanded textured (close to RAL9006).. Enclosure: 4mm thick toughened glass. Reversable mounting stirrup supplied, Complete with 4000K LED.