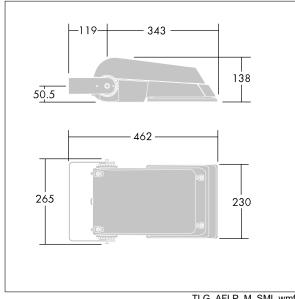

Dimensions: 462 x 265 x 139 mm Luminaire input power: 39 W Luminaire luminous flux: 6207 lm Luminaire efficacy: 159 lm/W

weight: 6.23 kg Scx: 0.05 m<sup>2</sup>

TLG AFLP F SMALLPDB.jpg

TLG\_AFLP\_M\_SML.wmf