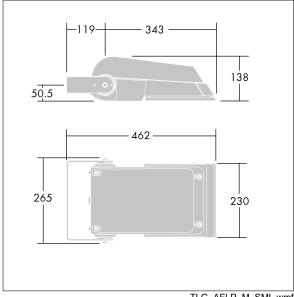

Dimensions: 462 x 265 x 139 mm Luminaire input power: 39 W Luminaire luminous flux: 6379 lm Luminaire efficacy: 164 lm/W

weight: 6.3 kg Scx: 0.05 m<sup>2</sup>

TLG AFLP F SMALLPDB.jpg

TLG\_AFLP\_M\_SML.wmf