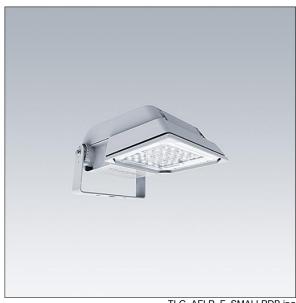

## Areaflood Pro

A compact, lightweight, general purpose LED area floodlight. With small body. driving 36 LEDs at 350mA with asymmetrical 40° light distribution. IP66, IK08, Class II electrical (this product is not earthed). Body: die-cast aluminium (EN AC-44300), Light grey 150 sanded textured (close to RAL9006).. Enclosure: 4mm thick toughened glass. Reversable mounting stirrup supplied, Complete with 4000K LED.

Dimensions: 462 x 265 x 139 mm Luminaire input power: 39 W Luminaire luminous flux: 6379 lm Luminaire efficacy: 164 lm/W

weight: 6.3 kg Scx: 0.05 m<sup>2</sup>

TLG AFLP F SMALLPDB.jpg

TLG\_AFLP\_M\_SML.wmf