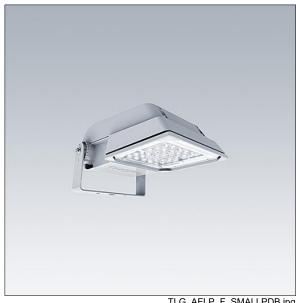

## Areaflood Pro

A compact, lightweight, general purpose LED area floodlight. With small body. driving 36 LEDs at 350mA with asymmetrical 40° light distribution. IP66, IK08, Class II electrical (this product is not earthed). Body: die-cast aluminium (EN AC-44300), Light grey 150 sanded textured (close to RAL9006).. Enclosure: 4mm thick toughened glass. Reversable mounting stirrup supplied, Complete with 4000K LED.

Dimensions: 462 x 265 x 139 mm Luminaire input power: 39 W Luminaire luminous flux: 6379 lm Luminaire efficacy: 164 lm/W

weight: 6.3 kg Scx: 0.05 m<sup>2</sup>

TLG AFLP F SMALLPDB.jpg

TLG\_AFLP\_M\_SML.wmf