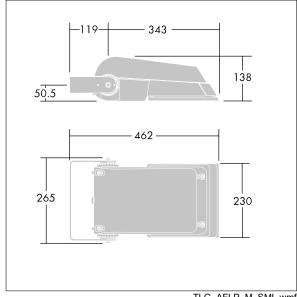

Dimensions: 462 x 265 x 139 mm Luminaire input power: 39 W Luminaire luminous flux: 6379 lm Luminaire efficacy: 164 lm/W

weight: 6.3 kg Scx: 0.05 m<sup>2</sup>

TLG AFLP F SMALLPDB.jpg

TLG\_AFLP\_M\_SML.wmf