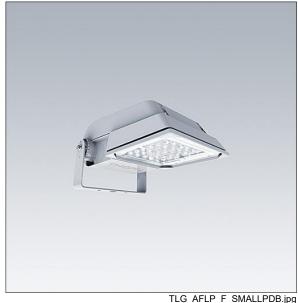

## Areaflood Pro

A compact, lightweight, general purpose LED area floodlight. With small body. driving 36 LEDs at 350mA with Wide Road light distribution. IP66, IK08, Class II electrical (this product is not earthed). Body: die-cast aluminium (EN AC-44300), Light grey 150 sanded textured (close to RAL9006).. Enclosure: 4mm thick toughened glass. Reversable mounting stirrup supplied, Complete with 4000K LED.