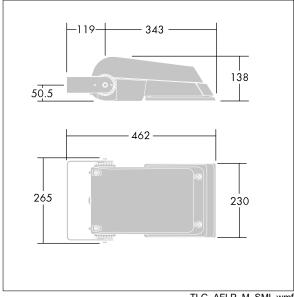

Not compatible with UrbaSens systems.

Dimensions: 462 x 265 x 139 mm Luminaire input power: 39 W Luminaire luminous flux: 6354 lm Luminaire efficacy: 163 lm/W

weight: 6.24 kg Scx: 0.05 m<sup>2</sup>

TLG\_AFLP\_M\_SML.wmf