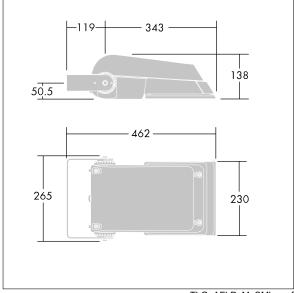

Not compatible with UrbaSens systems.

Dimensions: 462 x 265 x 139 mm Luminaire input power: 39 W Luminaire luminous flux: 6287 lm Luminaire efficacy: 161 lm/W

weight: 6.24 kg Scx: 0.05 m<sup>2</sup>

TLG AFLP F SMALLPDB.jpg