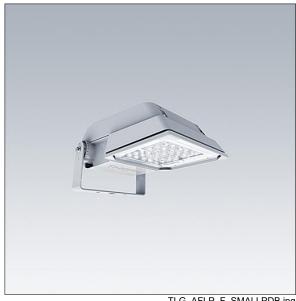

## Areaflood Pro

A compact, lightweight, general purpose LED area floodlight. With small body. driving 36 LEDs at 350mA with asymmetrical 60° light distribution. IP66, IK08, Class II electrical (this product is not earthed). Body: die-cast aluminium (EN AC-44300), Light grey 150 sanded textured (close to RAL9006).. Enclosure: 4mm thick toughened glass. Reversable mounting stirrup supplied, with 4000K LED.

Not compatible with UrbaSens systems.

Dimensions: 462 x 265 x 139 mm Luminaire input power: 39 W Luminaire luminous flux: 6287 lm Luminaire efficacy: 161 lm/W

weight: 6.24 kg Scx: 0.05 m<sup>2</sup>

TLG AFLP F SMALLPDB.jpg