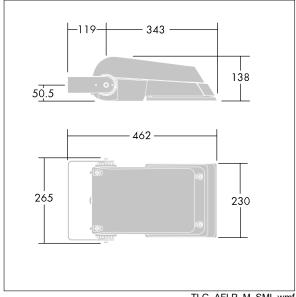

Not compatible with UrbaSens systems.

Dimensions: 462 x 265 x 139 mm Luminaire input power: 39 W Luminaire luminous flux: 6287 lm Luminaire efficacy: 161 lm/W

weight: 6.24 kg Scx: 0.05 m<sup>2</sup>

TLG AFLP F SMALLPDB.jpg