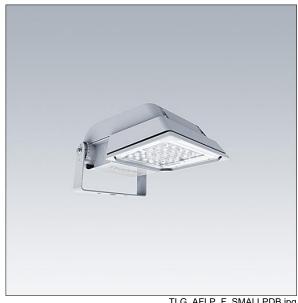

## Areaflood Pro

A compact, lightweight, general purpose LED area floodlight. With small body. driving 36 LEDs at 350mA with asymmetrical 60° light distribution. IP66, IK08, Class II electrical (this product is not earthed). Body: die-cast aluminium (EN AC-44300), Light grey 150 sanded textured (close to RAL9006).. Enclosure: 4mm thick toughened glass. Reversable mounting stirrup supplied, with 4000K LED.

Not compatible with UrbaSens systems.

Dimensions: 462 x 265 x 139 mm Luminaire input power: 39 W Luminaire luminous flux: 6287 lm Luminaire efficacy: 161 lm/W

weight: 6.24 kg Scx: 0.05 m<sup>2</sup>

TLG AFLP F SMALLPDB.jpg