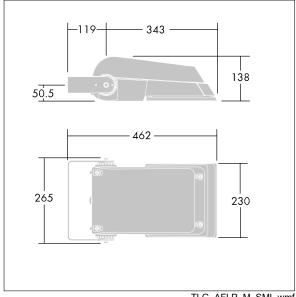

Not compatible with UrbaSens systems.

Dimensions: 462 x 265 x 139 mm Luminaire input power: 39 W Luminaire luminous flux: 6207 lm Luminaire efficacy: 159 lm/W

weight: 6.24 kg Scx: 0.05 m<sup>2</sup>

TLG AFLP F SMALLPDB.jpg