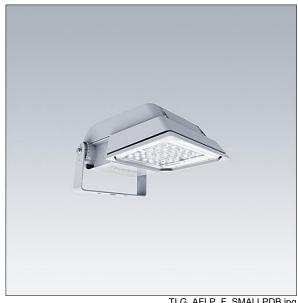

Not compatible with UrbaSens systems.

Dimensions: 462 x 265 x 139 mm Luminaire input power: 39 W Luminaire luminous flux: 6207 lm Luminaire efficacy: 159 lm/W

weight: 6.24 kg Scx: 0.05 m<sup>2</sup>

TLG AFLP F SMALLPDB.jpg