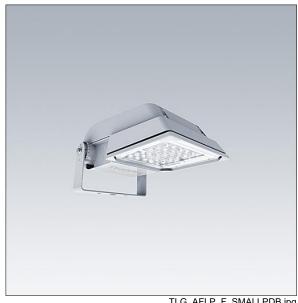

## Areaflood Pro

A compact, lightweight, general purpose LED area floodlight. With small body. driving 36 LEDs at 350mA with asymmetrical 50° light distribution. IP66, IK08, Class II electrical (this product is not earthed). Body: die-cast aluminium (EN AC-44300), Light grey 150 sanded textured (close to RAL9006).. Enclosure: 4mm thick toughened glass. Reversable mounting stirrup supplied, with 4000K LED.

Not compatible with UrbaSens systems.

Dimensions: 462 x 265 x 139 mm Luminaire input power: 39 W Luminaire luminous flux: 6207 lm Luminaire efficacy: 159 lm/W

weight: 6.24 kg Scx: 0.05 m<sup>2</sup>

TLG AFLP F SMALLPDB.jpg