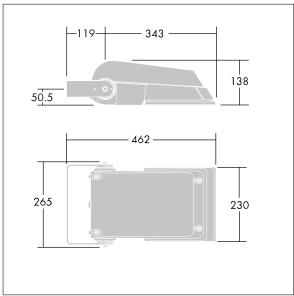

Not compatible with UrbaSens systems.

Dimensions: 462 x 265 x 139 mm Luminaire input power: 39 W Luminaire luminous flux: 6207 lm Luminaire efficacy: 159 lm/W

weight: 6.24 kg Scx: 0.05 m<sup>2</sup>

TLG AFLP F SMALLPDB.jpg