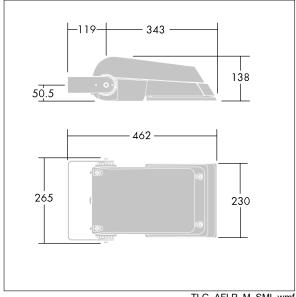

Not compatible with UrbaSens systems.

Dimensions: 462 x 265 x 139 mm Luminaire input power: 39 W Luminaire luminous flux: 6379 lm Luminaire efficacy: 164 lm/W

weight: 6.3 kg Scx: 0.05 m<sup>2</sup>

TLG AFLP F SMALLPDB.jpg