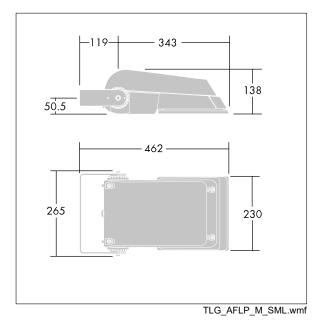

Not compatible with UrbaSens systems.

Dimensions: 462 x 265 x 139 mm Luminaire input power: 39 W Luminaire luminous flux: 6379 lm Luminaire efficacy: 164 lm/W weight: 6.3 kg Scx: 0.05 m<sup>2</sup>

|H()