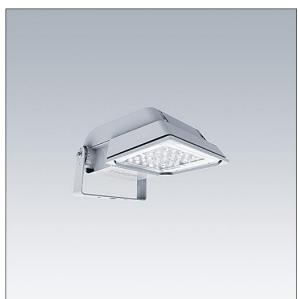

## Areaflood Pro

A compact, lightweight, general purpose LED area floodlight. With small body. driving 36 LEDs at 350mA with asymmetrical 40° light distribution. IP66, IK08, Class II electrical (this product is not earthed). Body: die-cast aluminium (EN AC-44300), Light grey 150 sanded textured (close to RAL9006).. Enclosure: 4mm thick toughened glass. Reversable mounting stirrup supplied, Complete with 4000K LED.