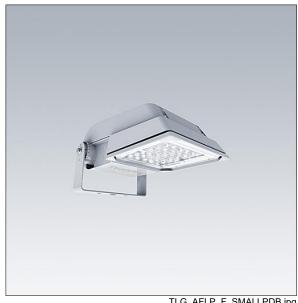

## Areaflood Pro

A compact, lightweight, general purpose LED area floodlight. With small body. driving 24 LEDs at 700mA with asymmetrical 60° light distribution. IP66, IK08, Class I electrical. Body: die-cast aluminium (EN AC-44300), Light grey 150 sanded textured (close to RAL9006).. Enclosure: 4mm thick toughened glass. Reversable mounting stirrup supplied, Complete with 4000K LED.

Dimensions: 462 x 265 x 139 mm Luminaire input power: 52 W Luminaire luminous flux: 7748 lm Luminaire efficacy: 149 lm/W

weight: 6.16 kg Scx: 0.05 m<sup>2</sup>

TLG AFLP F SMALLPDB.jpg

TLG\_AFLP\_M\_SML.wmf