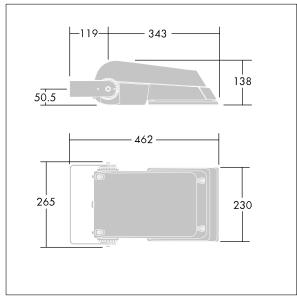

Dimensions: 462 x 265 x 139 mm Luminaire input power: 52 W Luminaire luminous flux: 7748 lm Luminaire efficacy: 149 lm/W

weight: 6.16 kg Scx: 0.05 m<sup>2</sup>

TLG AFLP F SMALLPDB.jpg

TLG\_AFLP\_M\_SML.wmf