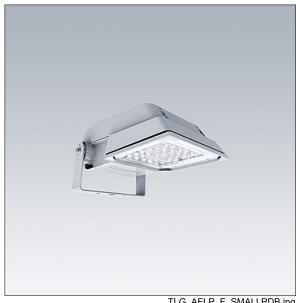

## Areaflood Pro

A compact, lightweight, general purpose LED area floodlight. With small body. driving 24 LEDs at 700mA with Wide Road light distribution. IP66, IK08, Class II electrical (this product is not earthed). Body: die-cast aluminium (EN AC-44300), Light grey 150 sanded textured (close to RAL9006).. Enclosure: 4mm thick toughened glass. Reversable mounting stirrup supplied, Complete with 4000K LED.

Dimensions: 462 x 265 x 139 mm Luminaire input power: 52 W Luminaire luminous flux: 7832 lm Luminaire efficacy: 151 lm/W

weight: 6.2 kg Scx: 0.05 m<sup>2</sup>

TLG AFLP F SMALLPDB.jpg

TLG\_AFLP\_M\_SML.wmf