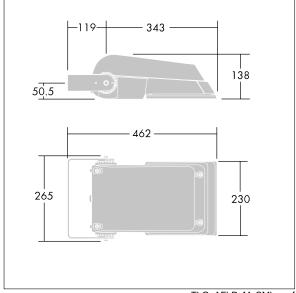

Dimensions: 462 x 265 x 139 mm Luminaire input power: 52 W Luminaire luminous flux: 7832 lm Luminaire efficacy: 151 lm/W

weight: 6.2 kg Scx: 0.05 m<sup>2</sup>

TLG AFLP F SMALLPDB.jpg

TLG\_AFLP\_M\_SML.wmf