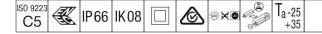

#### Areaflood Pro

A compact, lightweight, general purpose LED area floodlight. With small body. driving 24 LEDs at 700mA with Extra Wide Road light distribution. IP66, IK08, Class II electrical (this product is not earthed). Body: die-cast aluminium (EN AC-44300), Light grey 150 sanded textured (close to RAL9006).. Enclosure: 4mm thick toughened glass. Reversable mounting stirrup supplied, Complete with 4000K LED.

Dimensions: 462 x 265 x 139 mm Luminaire input power: 52 W Luminaire luminous flux: 7790 lm Luminaire efficacy: 150 lm/W weight: 6.2 kg Scx: 0.05 m<sup>2</sup>

|H()

TLG\_AFLP\_F\_SMALLPDB.jpg

This product contains light sources of energy efficiency class D.