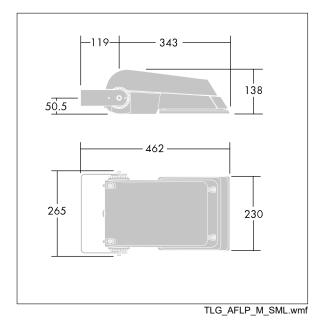

Dimensions: 462 x 265 x 139 mm Luminaire input power: 52 W Luminaire luminous flux: 7790 lm Luminaire efficacy: 150 lm/W weight: 6.2 kg Scx: 0.05 m<sup>2</sup>

|H()

TLG\_AFLP\_F\_SMALLPDB.jpg

This product contains light sources of energy efficiency class D.