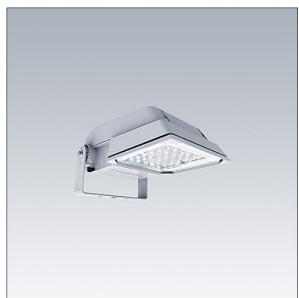

#### Areaflood Pro

A compact, lightweight, general purpose LED area floodlight. With small body. driving 24 LEDs at 700mA with Extra Wide Road light distribution. IP66, IK08, Class II electrical (this product is not earthed). Body: die-cast aluminium (EN AC-44300), Light grey 150 sanded textured (close to RAL9006).. Enclosure: 4mm thick toughened glass. Reversable mounting stirrup supplied, Complete with 4000K LED.