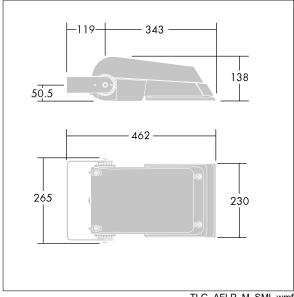

Dimensions: 462 x 265 x 139 mm Luminaire input power: 52 W Luminaire luminous flux: 7790 lm Luminaire efficacy: 150 lm/W

weight: 6.2 kg Scx: 0.05 m<sup>2</sup>

TLG AFLP F SMALLPDB.jpg

TLG\_AFLP\_M\_SML.wmf