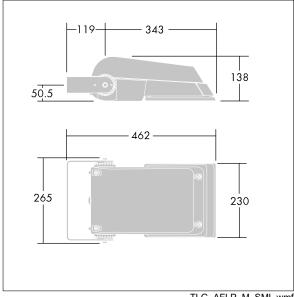

Dimensions: 462 x 265 x 139 mm Luminaire input power: 52 W Luminaire luminous flux: 7748 lm Luminaire efficacy: 149 lm/W

weight: 6.2 kg Scx: 0.05 m<sup>2</sup>

TLG AFLP F SMALLPDB.jpg

TLG\_AFLP\_M\_SML.wmf