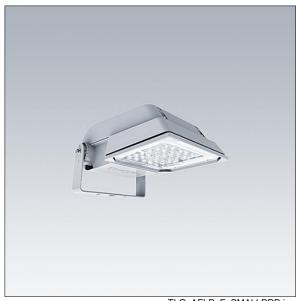

## Areaflood Pro

A compact, lightweight, general purpose LED area floodlight. With small body. driving 24 LEDs at 700mA with asymmetrical 60° light distribution. IP66, IK08, Class II electrical (this product is not earthed). Body: die-cast aluminium (EN AC-44300), Light grey 150 sanded textured (close to RAL9006).. Enclosure: 4mm thick toughened glass. Reversable mounting stirrup supplied, Complete with 4000K LED.

Dimensions: 462 x 265 x 139 mm Luminaire input power: 52 W Luminaire luminous flux: 7748 lm Luminaire efficacy: 149 lm/W

weight: 6.2 kg Scx: 0.05 m<sup>2</sup>

TLG AFLP F SMALLPDB.jpg

TLG\_AFLP\_M\_SML.wmf