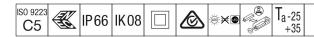

## Areaflood Pro

A compact, lightweight, general purpose LED area floodlight. With small body. driving 24 LEDs at 700mA with asymmetrical 60° light distribution. IP66, IK08, Class II electrical (this product is not earthed). Body: die-cast aluminium (EN AC-44300), Light grey 150 sanded textured (close to RAL9006).. Enclosure: 4mm thick toughened glass. Reversable mounting stirrup supplied, Complete with 4000K LED.