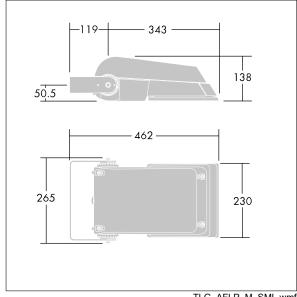

Dimensions: 462 x 265 x 139 mm Luminaire input power: 52 W Luminaire luminous flux: 7748 lm Luminaire efficacy: 149 lm/W

weight: 6.2 kg Scx: 0.05 m<sup>2</sup>

TLG AFLP F SMALLPDB.jpg

TLG\_AFLP\_M\_SML.wmf