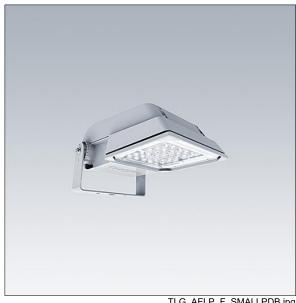

## Areaflood Pro

A compact, lightweight, general purpose LED area floodlight. With small body. driving 24 LEDs at 700mA with asymmetrical 60° light distribution. IP66, IK08, Class II electrical (this product is not earthed). Body: die-cast aluminium (EN AC-44300), Light grey 150 sanded textured (close to RAL9006).. Enclosure: 4mm thick toughened glass. Reversable mounting stirrup supplied, Complete with 4000K LED.

Dimensions: 462 x 265 x 139 mm Luminaire input power: 52 W Luminaire luminous flux: 7748 lm Luminaire efficacy: 149 lm/W

weight: 6.2 kg Scx: 0.05 m<sup>2</sup>

TLG AFLP F SMALLPDB.jpg

TLG\_AFLP\_M\_SML.wmf