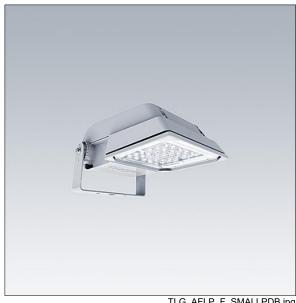

## Areaflood Pro

A compact, lightweight, general purpose LED area floodlight. With small body. driving 24 LEDs at 700mA with asymmetrical 50° light distribution. IP66, IK08, Class II electrical (this product is not earthed). Body: die-cast aluminium (EN AC-44300), Light grey 150 sanded textured (close to RAL9006).. Enclosure: 4mm thick toughened glass. Reversable mounting stirrup supplied, Complete with 4000K LED.

Dimensions: 462 x 265 x 139 mm Luminaire input power: 52 W Luminaire luminous flux: 7650 lm Luminaire efficacy: 147 lm/W

weight: 6.2 kg Scx: 0.05 m<sup>2</sup>

TLG AFLP F SMALLPDB.jpg

TLG\_AFLP\_M\_SML.wmf