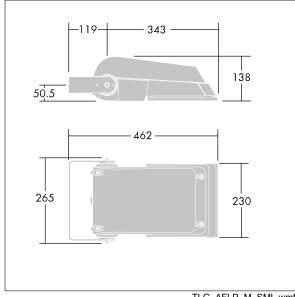

Dimensions: 462 x 265 x 139 mm Luminaire input power: 52 W Luminaire luminous flux: 7650 lm Luminaire efficacy: 147 lm/W

weight: 6.2 kg Scx: 0.05 m<sup>2</sup>

TLG AFLP F SMALLPDB.jpg

TLG\_AFLP\_M\_SML.wmf