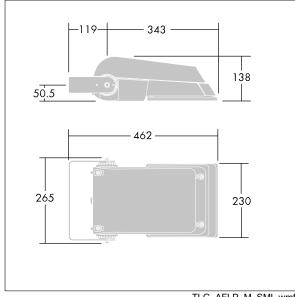

Dimensions: 462 x 265 x 139 mm Luminaire input power: 52 W Luminaire luminous flux: 7862 lm Luminaire efficacy: 151 lm/W

weight: 6.2 kg Scx: 0.05 m<sup>2</sup>

TLG AFLP F SMALLPDB.jpg

TLG\_AFLP\_M\_SML.wmf