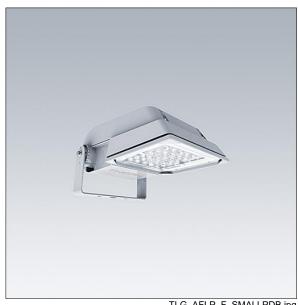

## Areaflood Pro

A compact, lightweight, general purpose LED area floodlight. With small body. driving 24 LEDs at 700mA with asymmetrical 40° light distribution. IP66, IK08, Class II electrical (this product is not earthed). Body: die-cast aluminium (EN AC-44300), Light grey 150 sanded textured (close to RAL9006).. Enclosure: 4mm thick toughened glass. Reversable mounting stirrup supplied, Complete with 4000K LED.

Dimensions: 462 x 265 x 139 mm Luminaire input power: 52 W Luminaire luminous flux: 7862 lm Luminaire efficacy: 151 lm/W

weight: 6.2 kg Scx: 0.05 m<sup>2</sup>

TLG AFLP F SMALLPDB.jpg

TLG\_AFLP\_M\_SML.wmf