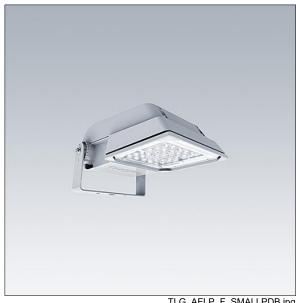

## Areaflood Pro

A compact, lightweight, general purpose LED area floodlight. With small body. driving 24 LEDs at 700mA with asymmetrical 40° light distribution. IP66, IK08, Class II electrical (this product is not earthed). Body: die-cast aluminium (EN AC-44300), Light grey 150 sanded textured (close to RAL9006).. Enclosure: 4mm thick toughened glass. Reversable mounting stirrup supplied, with 4000K LED.

Dimensions: 462 x 265 x 139 mm Luminaire input power: 52 W Luminaire luminous flux: 7862 lm Luminaire efficacy: 151 lm/W

weight: 6.2 kg Scx: 0.05 m<sup>2</sup>

TLG AFLP F SMALLPDB.jpg

TLG\_AFLP\_M\_SML.wmf