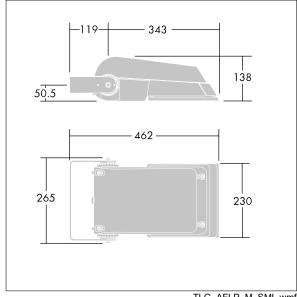

Dimensions: 462 x 265 x 139 mm Luminaire input power: 52 W Luminaire luminous flux: 7862 lm Luminaire efficacy: 151 lm/W

weight: 6.2 kg Scx: 0.05 m<sup>2</sup>

TLG AFLP F SMALLPDB.jpg

TLG\_AFLP\_M\_SML.wmf