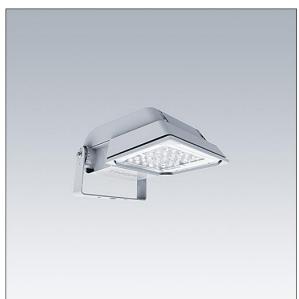

## Areaflood Pro

A compact, lightweight, general purpose LED area floodlight. With small body. driving 24 LEDs at 700mA with Wide Road light distribution. IP66, IK08, Class II electrical (this product is not earthed). Body: die-cast aluminium (EN AC-44300), Light grey 150 sanded textured (close to RAL9006).. Enclosure: 4mm thick toughened glass. Reversable mounting stirrup supplied, Complete with 4000K LED.