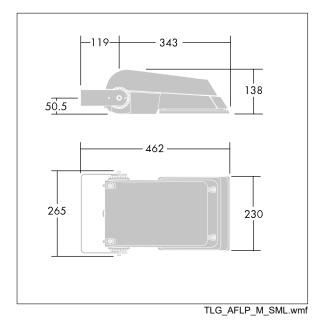

Not compatible with UrbaSens systems.

Dimensions: 462 x 265 x 139 mm Luminaire input power: 52 W Luminaire luminous flux: 7832 lm Luminaire efficacy: 151 lm/W weight: 6.2 kg Scx: 0.05 m<sup>2</sup>

|H()