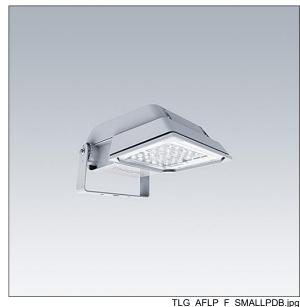

## Areaflood Pro

A compact, lightweight, general purpose LED area floodlight. With small body. driving 24 LEDs at 700mA with Wide Road light distribution. IP66, IK08, Class II electrical (this product is not earthed). Body: die-cast aluminium (EN AC-44300), Light grey 150 sanded textured (close to RAL9006).. Enclosure: 4mm thick toughened glass. Reversable mounting stirrup supplied, Complete with 4000K LED.