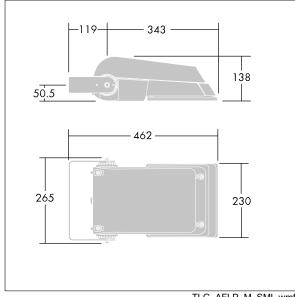

Not compatible with UrbaSens systems.

Dimensions: 462 x 265 x 139 mm Luminaire input power: 52 W Luminaire luminous flux: 7832 lm Luminaire efficacy: 151 lm/W

weight: 6.2 kg Scx: 0.05 m<sup>2</sup>

TLG\_AFLP\_M\_SML.wmf