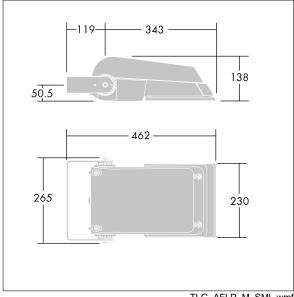

Not compatible with UrbaSens systems.

Dimensions: 462 x 265 x 139 mm Luminaire input power: 52 W Luminaire luminous flux: 7748 lm Luminaire efficacy: 149 lm/W

weight: 6.2 kg Scx: 0.05 m<sup>2</sup>

TLG AFLP F SMALLPDB.jpg