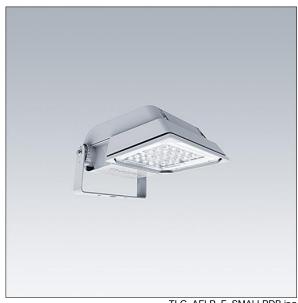

## Areaflood Pro

A compact, lightweight, general purpose LED area floodlight. With small body. driving 24 LEDs at 700mA with asymmetrical 60° light distribution. IP66, IK08, Class II electrical (this product is not earthed). Body: die-cast aluminium (EN AC-44300), Light grey 150 sanded textured (close to RAL9006).. Enclosure: 4mm thick toughened glass. Reversable mounting stirrup supplied, with 4000K LED.

Not compatible with UrbaSens systems.

Dimensions: 462 x 265 x 139 mm Luminaire input power: 52 W Luminaire luminous flux: 7748 lm Luminaire efficacy: 149 lm/W

weight: 6.2 kg Scx: 0.05 m<sup>2</sup>

TLG AFLP F SMALLPDB.jpg