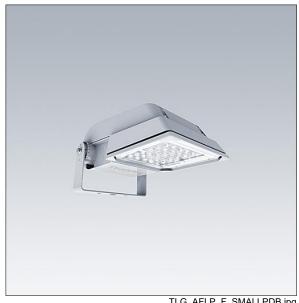

## Areaflood Pro

A compact, lightweight, general purpose LED area floodlight. With small body. driving 24 LEDs at 700mA with asymmetrical 60° light distribution. IP66, IK08, Class II electrical (this product is not earthed). Body: die-cast aluminium (EN AC-44300), Light grey 150 sanded textured (close to RAL9006).. Enclosure: 4mm thick toughened glass. Reversable mounting stirrup supplied, with 4000K LED.

Not compatible with UrbaSens systems.

Dimensions: 462 x 265 x 139 mm Luminaire input power: 52 W Luminaire luminous flux: 7748 lm Luminaire efficacy: 149 lm/W

weight: 6.2 kg Scx: 0.05 m<sup>2</sup>

TLG AFLP F SMALLPDB.jpg