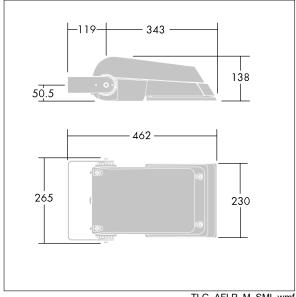

Not compatible with UrbaSens systems.

Dimensions: 462 x 265 x 139 mm Luminaire input power: 52 W Luminaire luminous flux: 7748 lm Luminaire efficacy: 149 lm/W

weight: 6.2 kg Scx: 0.05 m<sup>2</sup>

TLG AFLP F SMALLPDB.jpg