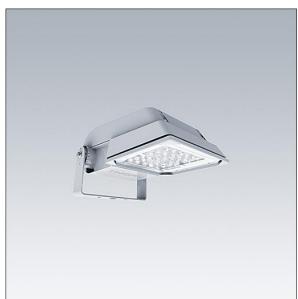

#### Areaflood Pro

A compact, lightweight, general purpose LED area floodlight. With small body. driving 24 LEDs at 700mA with asymmetrical 50° light distribution. IP66, IK08, Class II electrical (this product is not earthed). Body: die-cast aluminium (EN AC-44300), Light grey 150 sanded textured (close to RAL9006).. Enclosure: 4mm thick toughened glass. Reversable mounting stirrup supplied, Complete with 4000K LED.