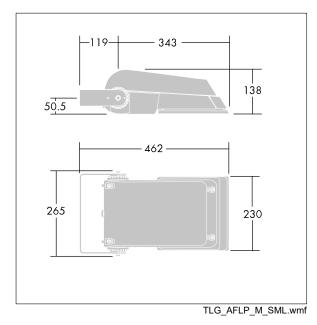

Not compatible with UrbaSens systems.

Dimensions: 462 x 265 x 139 mm Luminaire input power: 52 W Luminaire luminous flux: 7650 lm Luminaire efficacy: 147 lm/W weight: 6.2 kg Scx: 0.05 m<sup>2</sup>

|H()