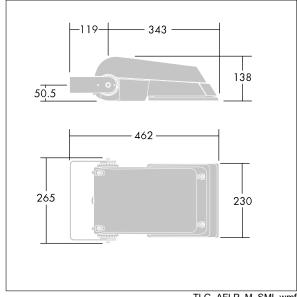

Not compatible with UrbaSens systems.

Dimensions: 462 x 265 x 139 mm Luminaire input power: 52 W Luminaire luminous flux: 7650 lm Luminaire efficacy: 147 lm/W

weight: 6.2 kg Scx: 0.05 m<sup>2</sup>

TLG AFLP F SMALLPDB.jpg