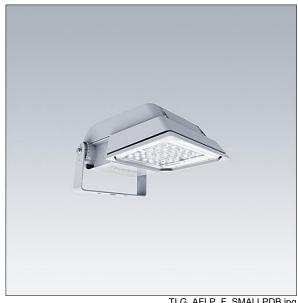

## Areaflood Pro

A compact, lightweight, general purpose LED area floodlight. With small body. driving 24 LEDs at 700mA with asymmetrical 50° light distribution. IP66, IK08, Class II electrical (this product is not earthed). Body: die-cast aluminium (EN AC-44300), Light grey 150 sanded textured (close to RAL9006).. Enclosure: 4mm thick toughened glass. Reversable mounting stirrup supplied, with 4000K LED.

Not compatible with UrbaSens systems.

Dimensions: 462 x 265 x 139 mm Luminaire input power: 52 W Luminaire luminous flux: 7650 lm Luminaire efficacy: 147 lm/W

weight: 6.2 kg Scx: 0.05 m<sup>2</sup>

TLG AFLP F SMALLPDB.jpg