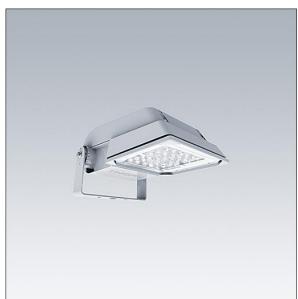

#### Areaflood Pro

A compact, lightweight, general purpose LED area floodlight. With small body. driving 24 LEDs at 700mA with asymmetrical 40° light distribution. IP66, IK08, Class II electrical (this product is not earthed). Body: die-cast aluminium (EN AC-44300), Light grey 150 sanded textured (close to RAL9006).. Enclosure: 4mm thick toughened glass. Reversable mounting stirrup supplied, Complete with 4000K LED.

Not compatible with UrbaSens systems.

Dimensions: 462 x 265 x 139 mm Luminaire input power: 52 W Luminaire luminous flux: 7862 lm Luminaire efficacy: 151 lm/W weight: 6.2 kg Scx: 0.05 m<sup>2</sup>

|H()