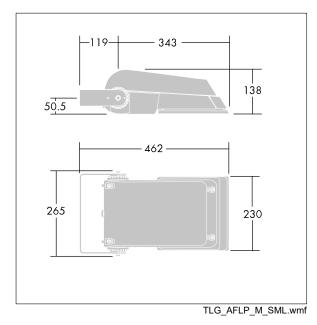

Not compatible with UrbaSens systems.

Dimensions: 462 x 265 x 139 mm Luminaire input power: 52 W Luminaire luminous flux: 7862 lm Luminaire efficacy: 151 lm/W weight: 6.2 kg Scx: 0.05 m<sup>2</sup>

|H()