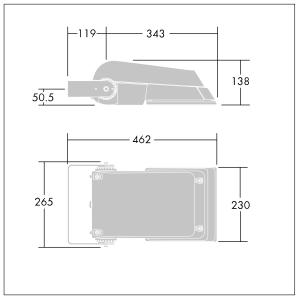

Not compatible with UrbaSens systems.

Dimensions: 462 x 265 x 139 mm Luminaire input power: 52 W Luminaire luminous flux: 7862 lm Luminaire efficacy: 151 lm/W

weight: 6.2 kg Scx: 0.05 m<sup>2</sup>

TLG AFLP F SMALLPDB.jpg