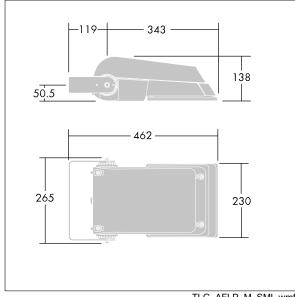

Dimensions: 462 x 265 x 139 mm Luminaire input power: 38 W Luminaire luminous flux: 5823 lm Luminaire efficacy: 153 lm/W

weight: 6.16 kg Scx: 0.05 m<sup>2</sup>

TLG AFLP F SMALLPDB.jpg

TLG\_AFLP\_M\_SML.wmf