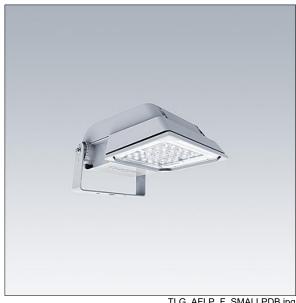

## Areaflood Pro

A compact, lightweight, general purpose LED area floodlight. With small body. driving 24 LEDs at 500mA with Extra Wide Road light distribution. IP66, IK08, Class I electrical. Body: die-cast aluminium (EN AC-44300), Light grey 150 sanded textured (close to RAL9006).. Enclosure: 4mm thick toughened glass. Reversable mounting stirrup Complete with 4000K LED. supplied,