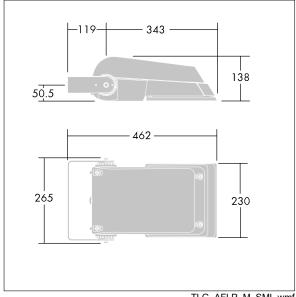

Dimensions: 462 x 265 x 139 mm Luminaire input power: 38 W Luminaire luminous flux: 5823 lm Luminaire efficacy: 153 lm/W

weight: 6.16 kg Scx: 0.05 m<sup>2</sup>

TLG AFLP F SMALLPDB.jpg

TLG\_AFLP\_M\_SML.wmf