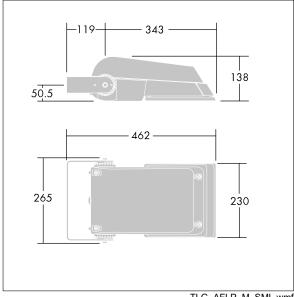

Dimensions: 462 x 265 x 139 mm Luminaire input power: 38 W Luminaire luminous flux: 5854 lm Luminaire efficacy: 154 lm/W

weight: 6.2 kg Scx: 0.05 m<sup>2</sup>

TLG AFLP F SMALLPDB.jpg

TLG\_AFLP\_M\_SML.wmf