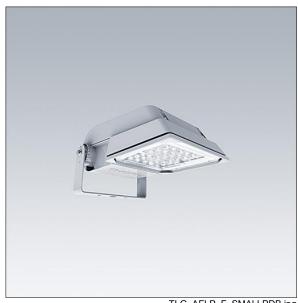

## Areaflood Pro

A compact, lightweight, general purpose LED area floodlight. With small body. driving 24 LEDs at 500mA with Wide Road light distribution. IP66, IK08, Class II electrical (this product is not earthed). Body: die-cast aluminium (EN AC-44300), Light grey 150 sanded textured (close to RAL9006).. Enclosure: 4mm thick toughened glass. Reversable mounting stirrup supplied, Complete with 4000K LED.

Dimensions: 462 x 265 x 139 mm Luminaire input power: 38 W Luminaire luminous flux: 5854 lm Luminaire efficacy: 154 lm/W

weight: 6.2 kg Scx: 0.05 m<sup>2</sup>

TLG AFLP F SMALLPDB.jpg

TLG\_AFLP\_M\_SML.wmf