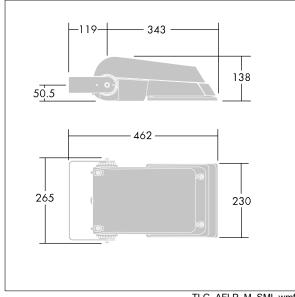

Dimensions: 462 x 265 x 139 mm Luminaire input power: 38 W Luminaire luminous flux: 5854 lm Luminaire efficacy: 154 lm/W

weight: 6.2 kg Scx: 0.05 m<sup>2</sup>

TLG AFLP F SMALLPDB.jpg

TLG\_AFLP\_M\_SML.wmf