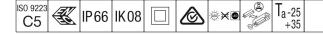

#### Areaflood Pro

A compact, lightweight, general purpose LED area floodlight. With small body. driving 24 LEDs at 500mA with Extra Wide Road light distribution. IP66, IK08, Class II electrical (this product is not earthed). Body: die-cast aluminium (EN AC-44300), Light grey 150 sanded textured (close to RAL9006).. Enclosure: 4mm thick toughened glass. Reversable mounting stirrup supplied, Complete with 4000K LED.