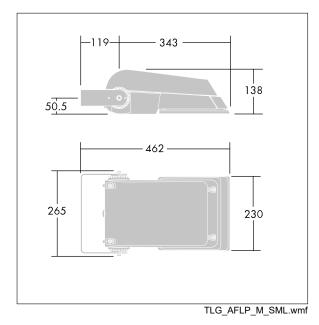

Dimensions: 462 x 265 x 139 mm Luminaire input power: 38 W Luminaire luminous flux: 5823 lm Luminaire efficacy: 153 lm/W weight: 6.2 kg Scx: 0.05 m<sup>2</sup>

|H()

TLG\_AFLP\_F\_SMALLPDB.jpg

This product contains light sources of energy efficiency class D.