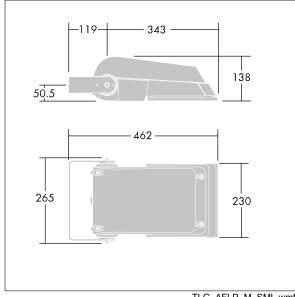

Dimensions: 462 x 265 x 139 mm Luminaire input power: 38 W Luminaire luminous flux: 5823 lm Luminaire efficacy: 153 lm/W

weight: 6.2 kg Scx: 0.05 m<sup>2</sup>

TLG AFLP F SMALLPDB.jpg

TLG\_AFLP\_M\_SML.wmf