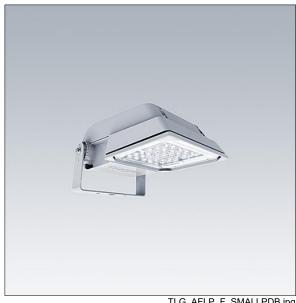

## Areaflood Pro

A compact, lightweight, general purpose LED area floodlight. With small body. driving 24 LEDs at 500mA with Extra Wide Road light distribution. IP66, IK08, Class II electrical (this product is not earthed). Body: die-cast aluminium (EN AC-44300), Light grey 150 sanded textured (close to RAL9006).. Enclosure: 4mm thick toughened glass. Reversable mounting stirrup supplied, with 4000K LED.

Dimensions: 462 x 265 x 139 mm Luminaire input power: 38 W Luminaire luminous flux: 5823 lm Luminaire efficacy: 153 lm/W

weight: 6.2 kg Scx: 0.05 m<sup>2</sup>

TLG AFLP F SMALLPDB.jpg

TLG\_AFLP\_M\_SML.wmf