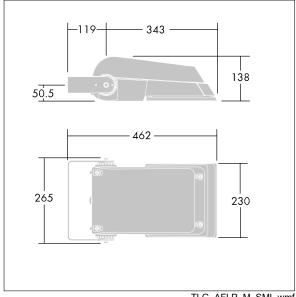

Dimensions: 462 x 265 x 139 mm Luminaire input power: 38 W Luminaire luminous flux: 5792 lm Luminaire efficacy: 152 lm/W

weight: 6.2 kg Scx: 0.05 m<sup>2</sup>

TLG AFLP F SMALLPDB.jpg

TLG\_AFLP\_M\_SML.wmf