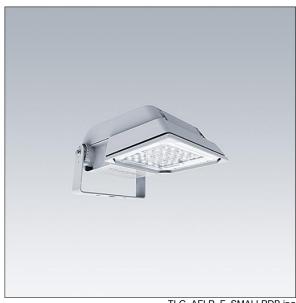

## Areaflood Pro

A compact, lightweight, general purpose LED area floodlight. With small body. driving 24 LEDs at 500mA with asymmetrical 60° light distribution. IP66, IK08, Class II electrical (this product is not earthed). Body: die-cast aluminium (EN AC-44300), Light grey 150 sanded textured (close to RAL9006).. Enclosure: 4mm thick toughened glass. Reversable mounting stirrup supplied, Complete with 4000K LED.

Dimensions: 462 x 265 x 139 mm Luminaire input power: 38 W Luminaire luminous flux: 5792 lm Luminaire efficacy: 152 lm/W

weight: 6.2 kg Scx: 0.05 m<sup>2</sup>

TLG AFLP F SMALLPDB.jpg

TLG\_AFLP\_M\_SML.wmf