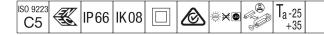

## Areaflood Pro

A compact, lightweight, general purpose LED area floodlight. With small body. driving 24 LEDs at 500mA with asymmetrical 60° light distribution. IP66, IK08, Class II electrical (this product is not earthed). Body: die-cast aluminium (EN AC-44300), Light grey 150 sanded textured (close to RAL9006).. Enclosure: 4mm thick toughened glass. Reversable mounting stirrup supplied, Complete with 4000K LED.