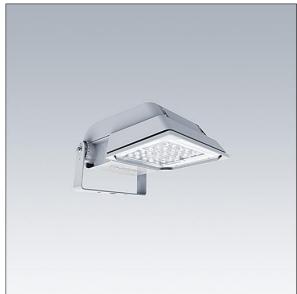

## Areaflood Pro

A compact, lightweight, general purpose LED area floodlight. With small body. driving 24 LEDs at 500mA with asymmetrical 60° light distribution. IP66, IK08, Class II electrical (this product is not earthed). Body: die-cast aluminium (EN AC-44300), Light grey 150 sanded textured (close to RAL9006).. Enclosure: 4mm thick toughened glass. Reversable mounting stirrup supplied, Complete with 4000K LED.