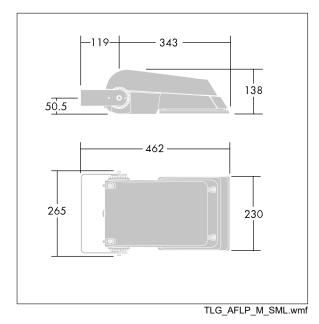

Dimensions: 462 x 265 x 139 mm Luminaire input power: 38 W Luminaire luminous flux: 5792 lm Luminaire efficacy: 152 lm/W weight: 6.2 kg Scx: 0.05 m<sup>2</sup>

TLG\_AFLP\_F\_SMALLPDB.jpg

This product contains light sources of energy efficiency class D.