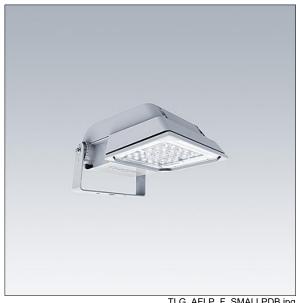

## Areaflood Pro

A compact, lightweight, general purpose LED area floodlight. With small body. driving 24 LEDs at 500mA with asymmetrical 50° light distribution. IP66, IK08, Class II electrical (this product is not earthed). Body: die-cast aluminium (EN AC-44300), Light grey 150 sanded textured (close to RAL9006).. Enclosure: 4mm thick toughened glass. Reversable mounting stirrup supplied, Complete with 4000K LED.

Dimensions: 462 x 265 x 139 mm Luminaire input power: 38 W Luminaire luminous flux: 5718 lm Luminaire efficacy: 150 lm/W

weight: 6.2 kg Scx: 0.05 m<sup>2</sup>

TLG AFLP F SMALLPDB.jpg

TLG\_AFLP\_M\_SML.wmf