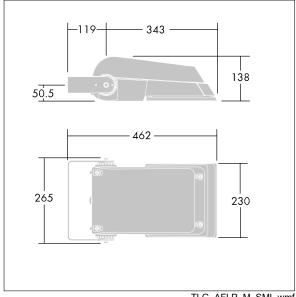

Dimensions: 462 x 265 x 139 mm Luminaire input power: 38 W Luminaire luminous flux: 5718 lm Luminaire efficacy: 150 lm/W

weight: 6.2 kg Scx: 0.05 m<sup>2</sup>

TLG AFLP F SMALLPDB.jpg

TLG\_AFLP\_M\_SML.wmf